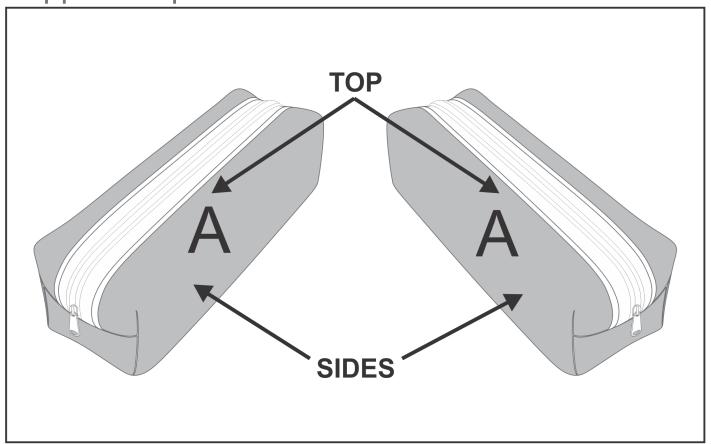

#### **Position A**

Custom Sublimation A (CPSUB-A)
Full Colour

Size: 290mm wide x 260mm high